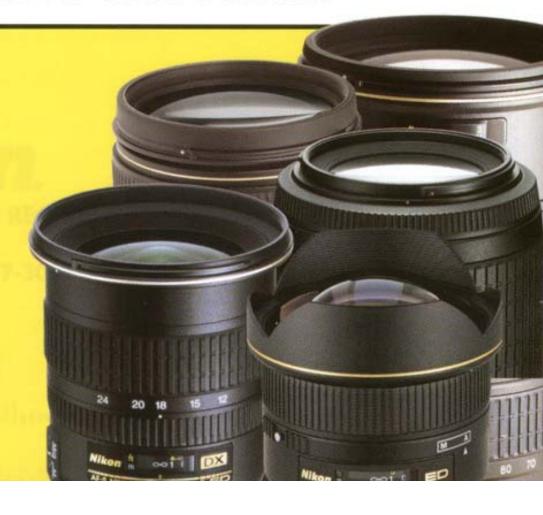

#### ■ Nomenclature

- **1** Lens hood (p.14)
- 2 Lens hood attachment index (p.14)
- 3 Lens hood setting index (p.14)
- 4 Lens hood mounting index (p.14)
- **5** Focus ring (p.13)
- **6** Distance scale (p.13)
- 7 Distance index line (p.13)
- 8 Mounting index
- (9) Lens mount rubber gasket (p.15)
- (10) CPU contacts (p.15)
- (1) Focus mode switch (p.13)